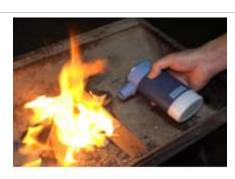

Super bright Camping Light: Low lighting - Mid lighting - High lighting

Emergency backup power: Output 5V, 2A

Rainproof: IPX4

With built-in battery, Rechargeable by external 5V/2A power via TYPE -C and solar