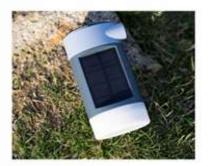

## **Portable Air Pump**

With Solar Camping Light With Emergency Charger

ET69P200

CATALOGUE NUMBER

**SET129** 

Power source: Solar and Type C charging

Air Pump: inflating and deflating for air mattresses, air beds, pool floats sleeping pads, swim rings etc...

Super bright Camping Light: Low lighting - Mid lighting - High lighting

Emergency backup power: Output 5V, 2A

Rainproof: IPX4

With built-in battery, Rechargeable by external 5V/2A power via TYPE -C and solar