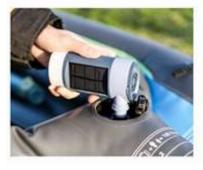

## **Portable Air Pump**

With Solar Camping Light With Emergency Charger

ET69P200

CATALOGUE NUMBER

**SET129** 

Power source: Solar and Type C charging

Air Pump: inflating and deflating for air mattresses, air beds, pool floats sleeping pads, swim rings etc...

Super bright Camping Light: Low lighting - Mid lighting - High lighting

Emergency backup power: Output 5V, 2A

Rainproof: IPX4

With built-in battery, Rechargeable by external 5V/2A power via TYPE -C and solar