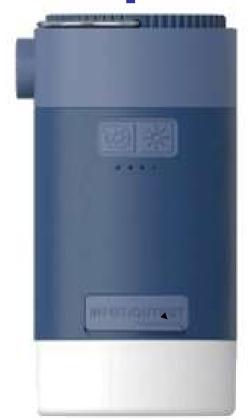

## **Portable Air Pump**

With Solar Camping Light With Emergency Charger

ET69P200

CATALOGUE NUMBER

**SET129** 

Power source: Solar and Type C charging

Air Pump: inflating and deflating for air mattresses, air beds, pool floats sleeping pads, swim rings etc...

Super bright Camping Light: Low lighting - Mid lighting - High lighting

Emergency backup power: Output 5V, 2A

Rainproof: IPX4

With built-in battery, Rechargeable by external 5V/2A power via TYPE -C and solar