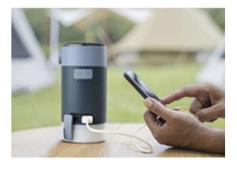

Super bright Camping Light: Low lighting - Mid lighting - High lighting

Emergency backup power: Output 5V, 2A

Rainproof: IPX4

With built-in battery, Rechargeable by external 5V/2A power via TYPE -C and solar